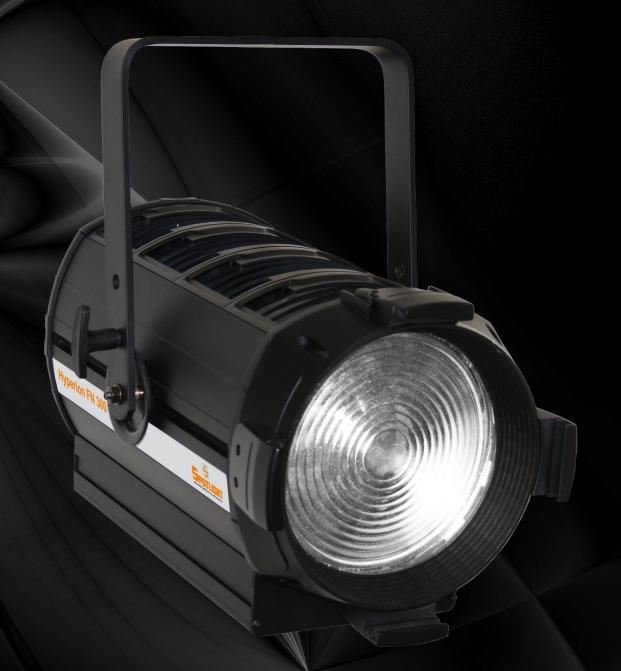

# series

FRESNEL LED 300W PURE WHITE

FOLLOW

Expressly designed for large theatres and film/TV installations in studios or in daylight shots with the performance of a tungsten 2 KW fixture with more compact dimensions and less heat generation.

Extra performing 200 mm fresnel, with high efficiency 300W pure white LED of 3200 or 5600K with colour rendering CRI of 95.