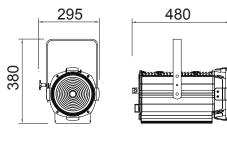

m room temperature: 40°C
- ✓ Automatic limit on the LED temperature with the control of the fan speed and with the adjustment of the LED current, to avoid any possible damage even in very critical conditions

✓ Selectable fan speed in: standard, "silent mode" and from console

#### Electrical:

- ✓ Electronic autoranging power supply: 100-240V 50-60 Hz
- ✓ System power: 330W at full light
- ✓ In and Out Powercon connector for mains
- ✓ XLR 5 pins for DMX and RDM in/out
- **√** IP 20
- ✓ CE compliant

#### Accessories:

- √ 4 leaf barn door
- ✓ Colour filter frame
- ✓ Suspension hook for 50 mm diam pipes

# Options:

- ✓ Pole operated version
- ✓ DMX motorised zoom on request
- ✓ Full motorisation for tilt pan focus at 16
- ✓ Wireless DMX control on request

# **DIMENSIONS (mm) & WEIGHT**



Kg. 8,6

# PHOTOMETRIC DATA





Preliminary datasheet. Spotlight reserve the right to change specifications without prior notice. All Rights Reserved.